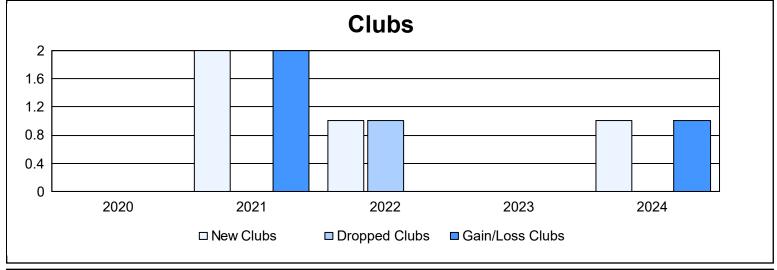

District A 2 As of June 2024 Cumulative

| Year      | New<br>Clubs | Dropped<br>Clubs | Gain/<br>Loss<br>Clubs | New<br>Members | Charter<br>Members | Reinstate<br>Members | Transfer<br>Members | Total<br>Member<br>Added | Total<br>Members<br>Dropped | Gain/<br>Loss<br>Members |
|-----------|--------------|------------------|------------------------|----------------|--------------------|----------------------|---------------------|--------------------------|-----------------------------|--------------------------|
| 2019-2020 | 0            | 0                | 0                      | 73             | 1                  | 5                    | 4                   | 83                       | 105                         | -22                      |
| 2020-2021 | 2            | 0                | 2                      | 91             | 28                 | 3                    | 8                   | 130                      | 106                         | 24                       |
| 2021-2022 | 1            | 1                | 0                      | 128            | 23                 | 9                    | 7                   | 167                      | 141                         | 26                       |
| 2022-2023 | 0            | 0                | 0                      | 151            | 0                  | 4                    | 11                  | 166                      | 185                         | -19                      |
| 2023-2024 | 1            | 0                | 1                      | 155            | 24                 | 9                    | 10                  | 198                      | 207                         | -9                       |
| Average   | 1            | 0                | 1                      | 120            | 15                 | 6                    | 8                   | 149                      | 149                         | 0                        |